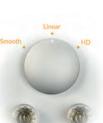

#### 3 steps to acoustic precision...

"Depending on your room, your choice of electronic components, and your own personal taste, a switch at the back of the speakers allows you to choose the frequency response and the definition level in the Mid-High frequencies."