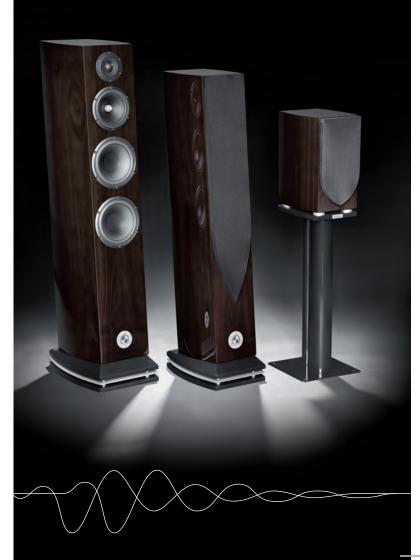

## GT Series

The ATOHM GT Series range capitalizes on our renowned experience and expertise in designing prestigious drivers and high-performance loudspeakers. They sum up our engagement to continuously and exclusively develop unique products where ultimate performance, ease of integration and elegant design come together.

From the simple yet refined lines, to the breathtaking audio performances, every effort has been made to offer an unrivalled pleasure of the senses.

Floorstanding speaker:

Frequency response:

Frequency roll off: