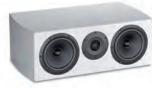

### GT-CENTER-HD

| Floorstanding speaker: | 2 +1 ways - bass reflex                                                                                                                                                                                                                                                                                                                                                                                                                                                                                                                                                                                                                                                                                                                                                                                                                                                                                                                                                                                                                                                                                                                                                                                                                                                                                                                                                                                                                                                                                                                                                                                                                                                                                                                                                                                                                                                                                                                                                                                                                                                                                                        |
|------------------------|--------------------------------------------------------------------------------------------------------------------------------------------------------------------------------------------------------------------------------------------------------------------------------------------------------------------------------------------------------------------------------------------------------------------------------------------------------------------------------------------------------------------------------------------------------------------------------------------------------------------------------------------------------------------------------------------------------------------------------------------------------------------------------------------------------------------------------------------------------------------------------------------------------------------------------------------------------------------------------------------------------------------------------------------------------------------------------------------------------------------------------------------------------------------------------------------------------------------------------------------------------------------------------------------------------------------------------------------------------------------------------------------------------------------------------------------------------------------------------------------------------------------------------------------------------------------------------------------------------------------------------------------------------------------------------------------------------------------------------------------------------------------------------------------------------------------------------------------------------------------------------------------------------------------------------------------------------------------------------------------------------------------------------------------------------------------------------------------------------------------------------|
| Power handling:        | 200 Wrms                                                                                                                                                                                                                                                                                                                                                                                                                                                                                                                                                                                                                                                                                                                                                                                                                                                                                                                                                                                                                                                                                                                                                                                                                                                                                                                                                                                                                                                                                                                                                                                                                                                                                                                                                                                                                                                                                                                                                                                                                                                                                                                       |
| Peak power:            | 400 W                                                                                                                                                                                                                                                                                                                                                                                                                                                                                                                                                                                                                                                                                                                                                                                                                                                                                                                                                                                                                                                                                                                                                                                                                                                                                                                                                                                                                                                                                                                                                                                                                                                                                                                                                                                                                                                                                                                                                                                                                                                                                                                          |
| Impedance:             | 6 ohms                                                                                                                                                                                                                                                                                                                                                                                                                                                                                                                                                                                                                                                                                                                                                                                                                                                                                                                                                                                                                                                                                                                                                                                                                                                                                                                                                                                                                                                                                                                                                                                                                                                                                                                                                                                                                                                                                                                                                                                                                                                                                                                         |
| Efficiency:            | 90 dB/2.83V/1M                                                                                                                                                                                                                                                                                                                                                                                                                                                                                                                                                                                                                                                                                                                                                                                                                                                                                                                                                                                                                                                                                                                                                                                                                                                                                                                                                                                                                                                                                                                                                                                                                                                                                                                                                                                                                                                                                                                                                                                                                                                                                                                 |
| Frequency response:    | 45 Hz - 30 kHz                                                                                                                                                                                                                                                                                                                                                                                                                                                                                                                                                                                                                                                                                                                                                                                                                                                                                                                                                                                                                                                                                                                                                                                                                                                                                                                                                                                                                                                                                                                                                                                                                                                                                                                                                                                                                                                                                                                                                                                                                                                                                                                 |
| Frequency roll-off:    | 150 - 2 500 Hz                                                                                                                                                                                                                                                                                                                                                                                                                                                                                                                                                                                                                                                                                                                                                                                                                                                                                                                                                                                                                                                                                                                                                                                                                                                                                                                                                                                                                                                                                                                                                                                                                                                                                                                                                                                                                                                                                                                                                                                                                                                                                                                 |
| Mid/bass unit:         | LD150CR08 (x2)                                                                                                                                                                                                                                                                                                                                                                                                                                                                                                                                                                                                                                                                                                                                                                                                                                                                                                                                                                                                                                                                                                                                                                                                                                                                                                                                                                                                                                                                                                                                                                                                                                                                                                                                                                                                                                                                                                                                                                                                                                                                                                                 |
| Tweeter unit:          | SD28ND04RD                                                                                                                                                                                                                                                                                                                                                                                                                                                                                                                                                                                                                                                                                                                                                                                                                                                                                                                                                                                                                                                                                                                                                                                                                                                                                                                                                                                                                                                                                                                                                                                                                                                                                                                                                                                                                                                                                                                                                                                                                                                                                                                     |
| Crossover slope:       | 1rst order with tweeter's time compensation                                                                                                                                                                                                                                                                                                                                                                                                                                                                                                                                                                                                                                                                                                                                                                                                                                                                                                                                                                                                                                                                                                                                                                                                                                                                                                                                                                                                                                                                                                                                                                                                                                                                                                                                                                                                                                                                                                                                                                                                                                                                                    |
| Cabinet:               | MDF 22mm with multi-layer curved sides and internal reinforcements                                                                                                                                                                                                                                                                                                                                                                                                                                                                                                                                                                                                                                                                                                                                                                                                                                                                                                                                                                                                                                                                                                                                                                                                                                                                                                                                                                                                                                                                                                                                                                                                                                                                                                                                                                                                                                                                                                                                                                                                                                                             |
| Dimensions:            | 330x200x265 (mm) 13x8x10.5 (inch)                                                                                                                                                                                                                                                                                                                                                                                                                                                                                                                                                                                                                                                                                                                                                                                                                                                                                                                                                                                                                                                                                                                                                                                                                                                                                                                                                                                                                                                                                                                                                                                                                                                                                                                                                                                                                                                                                                                                                                                                                                                                                              |
| Weight:                | 12kg / 27 lbs (excl. sand cavity)                                                                                                                                                                                                                                                                                                                                                                                                                                                                                                                                                                                                                                                                                                                                                                                                                                                                                                                                                                                                                                                                                                                                                                                                                                                                                                                                                                                                                                                                                                                                                                                                                                                                                                                                                                                                                                                                                                                                                                                                                                                                                              |
| Finishes:              | THE PERSON NAMED IN COLUMN TWO IS NOT THE PERSON NAMED IN COLUMN TWO IS NAMED IN COLUMN TW |