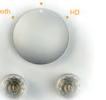

#### 3 steps to acoustic precision...

"Depending on your room, your choice of electronic components, and your own personal taste, a switch at the back of the speakers allows you to choose the frequency response and the definition level in the Mid-High frequencies."