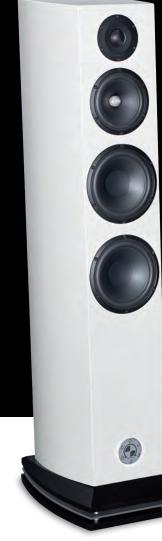

# GT Series MADE TO PERFORM

Other RAL colors on demand

| Floorstanding speaker: | 3 +1 ways bass reflex                          |  |
|------------------------|------------------------------------------------|--|
| Power handling:        | 300 Wrms                                       |  |
| Peak power:            | 1000 W                                         |  |
| Impedance:             | 6 ohms                                         |  |
| Efficiency:            | 92 dB/2.83V/1M                                 |  |
| Frequency response:    | 35 Hz - 30 kHz                                 |  |
| Frequency roll off:    | 100-150-2500 Hz                                |  |
| Midbass unit:          | LD180CR08 (x2) / MLD150CR04                    |  |
| Tweeter:               | SD28ND04RD                                     |  |
| Filtering slope:       | 1rst order<br>with tweeter's time compensation |  |
| Cabinet:               | 22mm MDF<br>with multilayers curved sides      |  |
| Dimensions:            | 1190x240x435 (mm)<br>42.7x8x10.5 (inch)        |  |
| Weight:                | 37.5 kg / 83 lbs                               |  |
| Finishes:              | The same                                       |  |